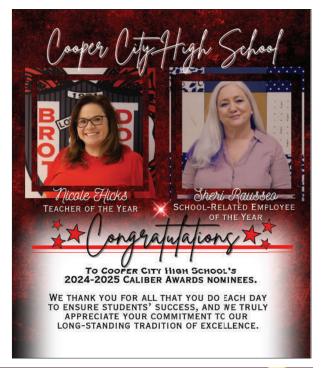

#### Congratulations!

School-Related Employee of the Year

Ms. Pinzon from all NRMS Shark Handlers!

You are a true leader. We appreciate your compassion and dedication to New River Middle School.

Principal of the Year Finalist, Vera Perkovic

And all of Broward County Public Schools Principal of the Year nominees!

We thank you for your continued dedication and commitment to our students.

From the City of Cooper City Mayor James Curran, Commissioner Ryan Shrouder, Commissioner Jeremy Katzman, Commissioner Lisa Mallozzi, and Commissioner Jason Smith

# PRINCIPAL OF THE YEAR AWARD FINALISTS

**Vera Perkovic** Cooper City High School

Vera Perkovic is the Principal at Cooper City High School, where she has dedicated the last five years of her 21-year career in BCPS to fostering student success. She previously served as an assistant principal at South Broward High School. Under her leadership, Cooper City High has achieved remarkable success, earning an "A" grade from the state of Florida and being recognized as one of the "Best High Schools in the Nation" by U.S. News & World Report. The school's graduation rate

has soared, exceeding 99%.

"My philosophy of education focuses on fostering meaningful connections within a supportive environment where every scholar feels valued and empowered to become a confident, compassionate individual," said Perkovic. "Academic excellence is paramount, but it thrives when nurtured by strong relationships with students, teachers, staff and the community."

Sharing a birthplace with Nikola Tesla profoundly influenced Perkovic's educational philosophy and career path. Inspired by his visionary spirit, she pursued a career in education driven by a passion for nurturing creativity, critical thinking and a love of learning in her students. She is committed to cultivating an environment where every student can unlock their potential and contribute meaningfully to the world, just as Tesla envisioned